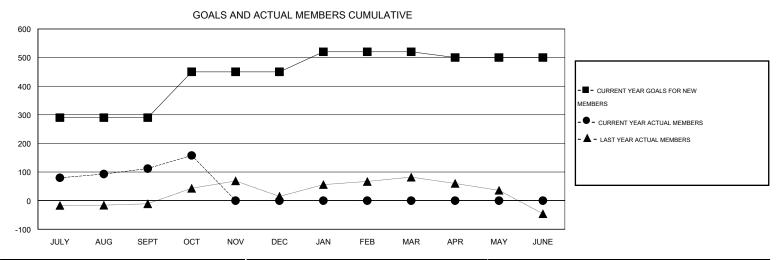

## MONTHLY MEMBERSHIP PROGRESS REPORT

## District 317 B

Results as of: 10/31/2015

GMT: Mahesh Pasqual LOCATION INDIA GMT CA 6







| DROPPED CLUBS: 0 |    | 43 CLUBS OF 98 ADDED 1 OR MORE<br>NEW MEMBERS | GENDER DISTRIBUTION  MALE 2,806 (87.12%) |              |     |
|------------------|----|-----------------------------------------------|------------------------------------------|--------------|-----|
| DROPPED MEMBERS  |    |                                               | FEMALE                                   | 415 (12.88%) |     |
| DECEASED         | 5  | CLICK HERE FOR HEALTH ASSESSMENT DATA         |                                          |              |     |
| CLUB CANCELLED   | 0  |                                               |                                          |              | 636 |
| OTHER            | 85 |                                               | HEAD OF HOUSEHOLD