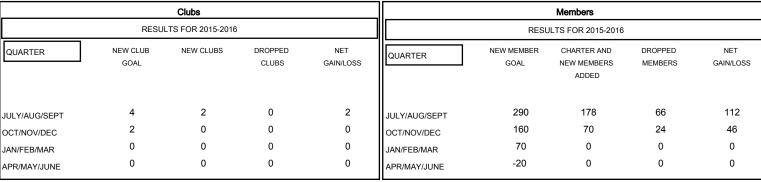

## MONTHLY MEMBERSHIP PROGRESS REPORT

## District 317 B

Results as of: 10/31/2015

GMT: Mahesh Pasqual LOCATION INDIA GMT CA 6







| DROPPED CLUBS: 0 |    | 43 CLUBS OF 98 ADDED 1 OR MORE<br>NEW MEMBERS | GENDER DISTRIBUTION  MALE 2,806 (87.12%) |              |     |
|------------------|----|-----------------------------------------------|------------------------------------------|--------------|-----|
| DROPPED MEMBERS  |    |                                               | FEMALE                                   | 415 (12.88%) |     |
| DECEASED         | 5  | CLICK HERE FOR HEALTH ASSESSMENT DATA         |                                          |              |     |
| CLUB CANCELLED   | 0  |                                               |                                          |              | 636 |
| OTHER            | 85 |                                               | HEAD OF HOUSEHOLD