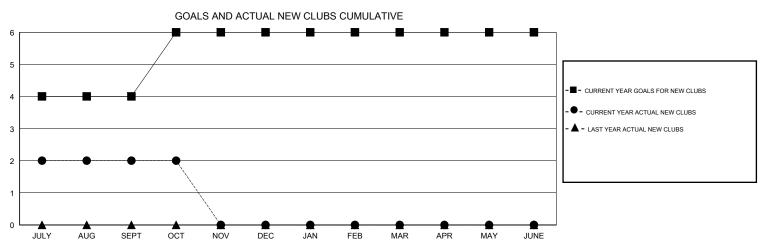

## MONTHLY MEMBERSHIP PROGRESS REPORT

## District 317 B

Results as of: 10/31/2015

GMT: Mahesh Pasqual LOCATION INDIA GMT CA 6







| DROPPED CLUBS: 0 |    | 43 CLUBS OF 98 ADDED 1 OR MORE<br>NEW MEMBERS | GENDER DISTRIBUTION  MALE 2,806 (87.12%) |              |     |
|------------------|----|-----------------------------------------------|------------------------------------------|--------------|-----|
| DROPPED MEMBERS  |    |                                               | FEMALE                                   | 415 (12.88%) |     |
| DECEASED         | 5  | CLICK HERE FOR HEALTH ASSESSMENT DATA         |                                          |              |     |
| CLUB CANCELLED   | 0  |                                               |                                          |              | 636 |
| OTHER            | 85 |                                               | HEAD OF HOUSEHOLD